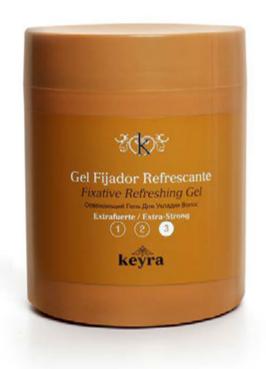

# KEYRA Fixing Gel – Extra Strong

### THE PRODUCT

This is a fresh and very strong Fixing Gel for any finishing style that requires a firm hold of the hair. The specially pleasant and fresh citrus smell transmits to the customer a wonderful sensation of wellbeing and goodlooking when leaving the salon.

It doesn't dry out the hair and the extrastrong hold (3 out of 3) assures for rigid styles and very firm hold, as well as perfectly trimmed ends. Thanks to the silicones in the formula, the result is shiny.

**Hold intensity:** Extra-strength - 3 out of 3.

#### FORMATS AVAILABLE:

500 gr. jar Sales unit: 12 jars in one box.

NEW

Professional permanent coloring with Keratin